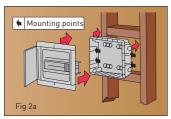

#### Flush enclosure Plasterboard installation

- 1 Fix the enclosure base to the wall studs or noggins, before covering with plasterboard, by screwing through the enclosure base at the point shown in
- 2 Ensure the enclosure base is fixed to the wall so the enclosure front cover will be flush with the finished plasterboard wall, Fig 2b. The plasterboard thickness is a minimum of 11.5mm and a maximum of 20mm, Fig 2c
- 3 The enclosure base has a built-in spirit level to ensure alignment