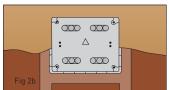

#### Flush enclosure Plasterboard installation

- 1 Fix the enclosure base to the wall studs or noggins, before covering with plasterboard, by screwing through the enclosure base at the point shown in
- 2 Ensure the enclosure base is fixed to the wall so the enclosure front cover will be flush with the finished plasterboard wall, Fig 2b. The plasterboard thickness is a minimum of 11.5mm and a maximum of 20mm, Fig 2c
- 3 The enclosure base has a built-in spirit level to ensure alignment