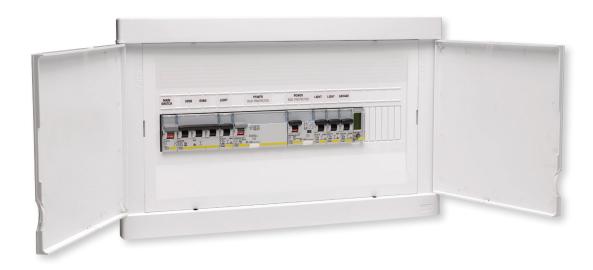

# Load Centre 18 Pole Flush Mount

CAT NO. **HEE18F** 

These 18 pole flush mounted enclosures suit all residential and commercial applications, new or retrofit. Simple and easy to install, they are the ideal choice for accommodating HPM and Legrand circuit protection devices.

### Features:

- Ample internal space for easy wiring
- Dual door
- Built-in spirit level for spot-on accuracy
- Removable clip-in cover
- Accessories included: insulated active busbar, Earth & Neutral bars, U-links, pole fillers, circuit labels, DIN rail
- Colour: Abbot white

| Box contents                        | QTY |
|-------------------------------------|-----|
| Flush mounted base                  | 1   |
| Cover with DIN rail                 | 1   |
| Clip-on faceplate                   | 1   |
| Door                                | 2   |
| IP2x terminal blocks                | 7   |
| Prong-type insulated busbar 18 pole | 1   |
| U-links                             | 2   |
| Pole fillers                        | 12  |
| Sticker label sheet                 | 1   |
| Installation instruction sheet      | 1   |