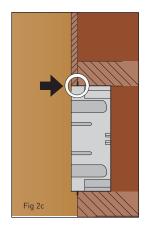

#### Flush enclosure Plasterboard installation

- 1 Fix the enclosure base to the wall studs or noggins, before covering with plasterboard, by screwing through the enclosure base at the point shown in
- 2 Ensure the enclosure base is fixed to the wall so the enclosure front cover will be flush with the finished plasterboard wall, Fig 2b. The plasterboard thickness is a minimum of 11.5mm and a maximum of 20mm, Fig 2c
- 3 The enclosure base has a built-in spirit level to ensure alignment